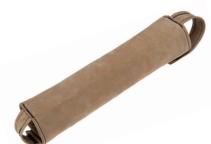

#### ACCESSORIES >

TO MAKE YOUR WIRE ROPE A HOT WORKS LANYARD ADD OUR LANHW TO GIVE EXTRA PROTECTION TO YOUR ENERGY ABSORBER.

**PART CODE: LANHW** 

- · Pig skin leather
- Soft leather allowing cover to mold around shock pack
- Increased resistance to heat and durability.
- · Retro fitted