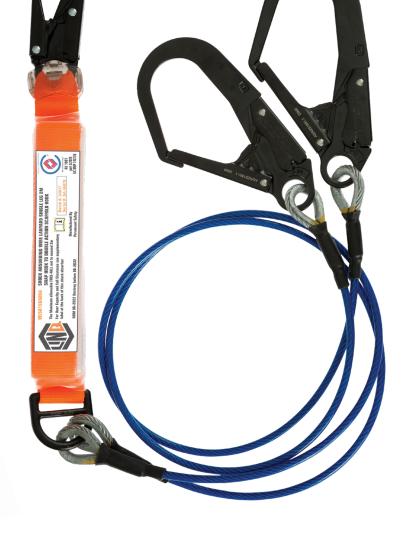

# ELITE DOUBLE LEG WIRE ROPE LANYARD

PART CODE: WLSA2SNSDSR

#### PRODUCT INFORMATION >

2 metre Elite Wire Rope Lanyard.

Double Leg Wire Rope with Snap to Double Action Scaff Hook.

### **PRODUCT FEATURES** >

- An exclusive Extended Length Energy Absorber (ELEA) designed to protect a worker of up to 150kg, including tools and equipment.
- · Drop forged lanyard hardware.
- Stitching patterns are sewn by computer controlled bar tacking machinery for precision using UV resistant high tenacity polyester yarn with 100 newton (10kg) breaking strength.
- · Great for hot works and sharp edge.

#### **PRODUCT DETAILS** >

- · Inner Wire Rope: 6mm diameter; Galvanised
- · Outer Casing: 8mm diameter; PVC
- Fall Arrest Hardware: Drop Forged corrosion resistant electrophoresis; high strength alloy steel.